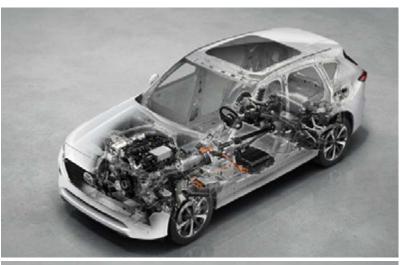

### منصة جديدة كليًا قابلة للتدرج بفضل المحرك الطولي

ببساطة، مازدا هو ذلك الاسم الذي يعني متعة القيادة. بفضّل الشعور التام بوحدة الحال مع السيارة، كما لو أنها امتدادًا لك. نطلق على هذا فلسفة ibma-ittai إذ تعد السمة المميزة لمركباتنا، وستدركه على الوجه الأكمل في سيارة 60-CX. تم تصميم المحرك ذو الست اسطوانات بخط مستقيم إلى جانب تنسيق المحرك-الأمامي/دفع بالعجلات الخلفية (FR) الخاص بسيارة 20-CX ليمنح تجاوبًا يحمل في ثناياه الإثارة والذي يعد صديقًا للبيئة أيضًا، حيث يعد الظهور الأول للإصدار الطولي لمنصة (FR) الخاص بسيارة 20-CX ليمنح تجاوبًا يحمل في ثناياه الإثارة والذي يعد صديقًا للبيئة أيضًا، حيث يعد الظهور الأول للإصدار الطولي لمنصة FR) الخاص بسيارة 20-CX ليمنح تجاوبًا يحمل مع ثناياه الإثارة والذي يعد صديقًا للبيئة أيضًا، حيث يعد الظهور الأول للإصدار الطولي لمنصة FR) الخاص بسيارة 20-CX مع محمد الذي يعد صديقًا للبيئة أيضًا، حيث يعد الظهور الأول للإصدار الطولي لمنصة Accito Multi-Solution Scalable مع ثناياه الإثارة والذي يعد صديقًا للبيئة أيضًا، حيث يعد الظهور الأول للإصدار الطولي لمنصة FR). Acchitecture المويد بالكهرباء المتنوعة مثل النظام الهجين المعتدل Hybrid الخاص بنا. تم توجيه التصميم من خلال المفهوم الفريد تكنولوجيات التزويد بالكهرباء المتنوعة مثل النظام الهجين المعتدل Hybrid الخاص بنا. تم توجيه التصميم من خلال المفهوم الفريد تكنولوجيات التزويد بالكهرباء المتنوعة مثل النظام الهجين المعتدل Hybrid الخاص بنا. تم توجيه التصميم من خلال المفهوم الفريد على التوازن أثناء الحركة من أجل منحك سيطرة كاملة على القدرات الكبيرة التي يتسم بها المحرك الخاص بنا والذي تم تطويره حديثًا. بحيث على التوازن أثناء الحركة من أجل منحك سيطرة كاملة على القدرات الكبيرة التي يمنحها التحكم بقوى الجاذبية ضمن حالات القيادة يتيح لك الحفاظ بكل يسر على وضعية مريحة ومتزنة حتى عند شعورك بالمتعة الذي يمنحها الحكم بقوى الجاذبية ضمن حالات القيادة المختلفة.

#### ALL-NEW SCALABLE PLATFORM WITH LONGITUDINAL ENGINE

Put simply, Mazda is a name that means driving pleasure. With feeling completely at one with the car, as if it's an extension of you. We call that feeling *Jinba-ittai*. It's the hallmark of all our vehicles, and you'll find it in full measure in CX-60. Engineered to give exhilarating response that is also friendly to the environment, CX-60's in-line six-cylinder engine and front-engine rear-wheel-drive (FR) layout is the debut of the longitudinal version of our Skyactiv Multi-Solution Scalable Architecture platform. This all-new platform accommodates both four- and six-cylinder longitudinal engines of any capacity, as well as diverse electrification technologies such as our M Hybrid mild hybrid system. Design was directed by our unique Skyactiv-Vehicle Architecture concept, assuring that CX-60 works with the human body's inherent ability to maintain balance while in motion to place you in full command of the greater power of our newly developed engine. So you can comfortably maintain a relaxed, well-balanced posture even as you experience the pleasure of controlling G forces in various driving situations.

In-depth research into how force is transmitted through CX-60's structure resulted in an extremely rigid body you can immediately feel responding to your control inputs, giving you a true sense of unity with the vehicle. This is further enhanced by seats meticulously designed to support the pelvis and preserve balance to enhance your feeling of being one with CX-60.