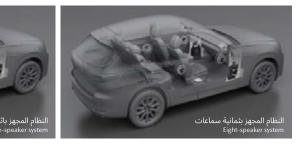

### التحهيزات EQUIPMENT

توفر فتحة السقف البانورامية الكبيرة رؤية علوية ممتدة وتضفى ضوءًا على المقصورة بأكملها، مما يمنح الركاب في الأمام والخلف على حد سواء إحسَّاسًا بالرحابة والبهجة.

The large panoramic sunroof provides an expansive top view and brings light to the entire cabin, delivering an open, airy feel to passengers in the front and rear alike.