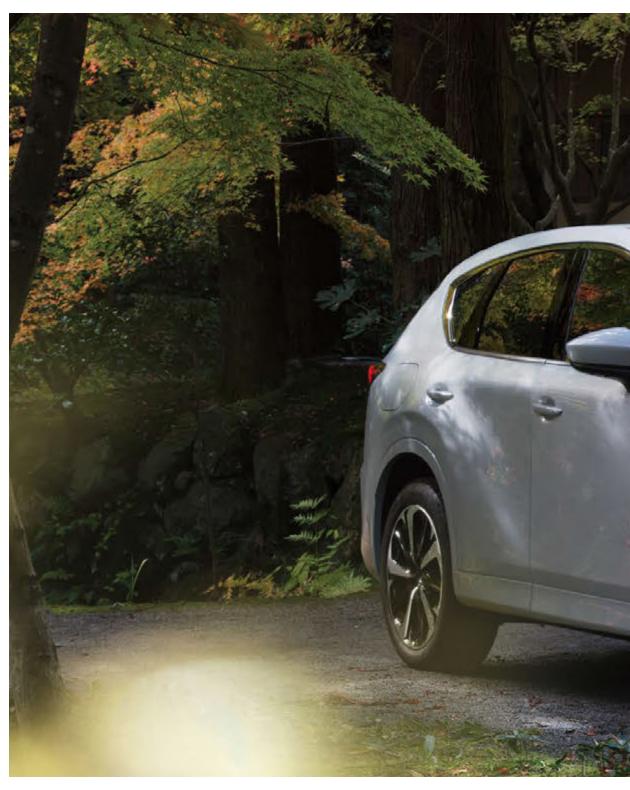

#### وضعبة القبادة

اجلس بشكل قائم في مقعد السائق، وقم بتمديد ساقيك، وستشعر بالدواسات تستند بصورة طبيعية أسفل قدميك. هنا تبدأ وضعية القيادة المثالية من مازدا. حيث تحافظ سيارة CX-60 على هذا، إلى جانب التصميم الأمثل لدواسة التسارع وجميع الميزات الأخرى لتصميم قمرة القيادة التي يشكل الإنسان محورها والتي تم إيلاء عناية كبيرة بها حيث يعد ذلك أمرًا تقليديًا في مازدا.

#### DRIVING POSITION

Sit upright in the driver's seat, extend your legs, and the pedals fall naturally beneath your feet. This is where Mazda's ideal driving position begins. And CX-60 maintains this, along with an optimum accelerator pedal design and all the other carefully considered human-centric cockpit design features that are typical of Mazda.