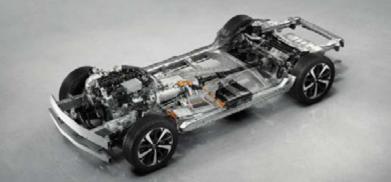

### منصة جديدة كليًا قابلة للتدرج بفضل المحرك الطولي

ببساطة، مازدا هو ذلك الاسم الذي يعني متعة القيادة. بفضّل الشعور التام بوحدة الحال مع السيارة، كما لو أنها امتدادًا لك. نطلق على هذا فلسفة ibma-ittai إذ تعد السمة المميزة لمركباتنا، وستدركه على الوجه الأكمل في سيارة 60-CX. تم تصميم المحرك ذو الست اسطوانات بخط مستقيم إلى جانب تنسيق المحرك-الأمامي/دفع بالعجلات الخلفية (FR) الخاص بسيارة 20-CX ليمنح تجاوبًا يحمل في ثناياه الإثارة والذي يعد صديقًا للبيئة أيضًا، حيث يعد الظهور الأول للإصدار الطولي لمنصة (FR) الخاص بسيارة 20-CX ليمنح تجاوبًا يحمل في ثناياه الإثارة والذي يعد صديقًا للبيئة أيضًا، حيث يعد الظهور الأول للإصدار الطولي لمنصة FR) الخاص بسيارة 20-CX ليمنح تجاوبًا يحمل مع ثناياه الإثارة والذي يعد صديقًا للبيئة أيضًا، حيث يعد الظهور الأول للإصدار الطولي لمنصة FR) الخاص بسيارة 20-CX مع محمد الذي يعد صديقًا للبيئة أيضًا، حيث يعد الظهور الأول للإصدار الطولي لمنصة Accito Multi-Solution Scalable مع ثناياه الإثارة والذي يعد صديقًا للبيئة أيضًا، حيث يعد الظهور الأول للإصدار الطولي لمنصة FR). Acchitecture المويد بالكهرباء المتنوعة مثل النظام الهجين المعتدل Hybrid الخاص بنا. تم توجيه التصميم من خلال المفهوم الفريد تكنولوجيات التزويد بالكهرباء المتنوعة مثل النظام الهجين المعتدل Hybrid الخاص بنا. تم توجيه التصميم من خلال المفهوم الفريد تكنولوجيات التزويد بالكهرباء المتنوعة مثل النظام الهجين المعتدل Hybrid الخاص بنا. تم توجيه التصميم من خلال المفهوم الفريد على التوازن أثناء الحركة من أجل منحك سيطرة كاملة على القدرات الكبيرة التي يتسم بها المحرك الخاص بنا والذي تم تطويره حديثًا. بحيث على التوازن أثناء الحركة من أجل منحك سيطرة كاملة على القدرات الكبيرة التي يمنحها التحكم بقوى الجاذبية ضمن حالات القيادة يتيح لك الحفاظ بكل يسر على وضعية مريحة ومتزنة حتى عند شعورك بالمتعة الذي يمنحها الحكم بقوى الجاذبية ضمن حالات القيادة المختلفة.

#### ALL-NEW SCALABLE PLATFORM WITH LONGITUDINAL ENGINE

Put simply, Mazda is a name that means driving pleasure. With feeling completely at one with the car, as if it's an extension of you. We call that feeling *Jinba-ittai*. It's the hallmark of all our vehicles, and you'll find it in full measure in CX-60. Engineered to give exhilarating response that is also friendly to the environment, CX-60's in-line six-cylinder engine and front-engine rear-wheel-drive (FR) layout is the debut of the longitudinal version of our Skyactiv Multi-Solution Scalable Architecture platform. This all-new platform accommodates both four- and six-cylinder longitudinal engines of any capacity, as well as diverse electrification technologies such as our M Hybrid mild hybrid system. Design was directed by our unique Skyactiv-Vehicle Architecture concept, assuring that CX-60 works with the human body's inherent ability to maintain balance while in motion to place you in full command of the greater power of our newly developed engine. So you can comfortably maintain a relaxed, well-balanced posture even as you experience the pleasure of controlling G forces in various driving situations.

In-depth research into how force is transmitted through CX-60's structure resulted in an extremely rigid body you can immediately feel responding to your control inputs, giving you a true sense of unity with the vehicle. This is further enhanced by seats meticulously designed to support the pelvis and preserve balance to enhance your feeling of being one with CX-60.