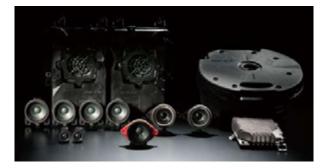

### بيئة صوتية متطوّرة

تعد المقصورة الهادئة للغاية الإطار الجوهري من أجل تحقيق صوت ذي جودة عالية داخل السيارة. تساعد بنية الجسم شديدة التماسك لسيارة 60-CX على تحقيق ذلك، والقيام بتثبيط اختراق الضوضاء والاهتزازات غير المرغوب بها من خلال عزل صوتي شامل إلى جانب تدابير إخماد الضوضاء والاهتزاز والخشونة NVH. وبوجود هذا كقاعدة أساسية، تشكّل مبادرتنا الصوتية الفريدة Mazda Harmonic Acoustics تجربة صوتية مثيرة لجميع من في السيارة. سمح التصميم المبتكر للمقصورة بوجود صناديق كبيرة الحجم خاصة بمجهار الترددات الخفيضة بسعة 4,1 لتر داخل أغطية الجهة الأمامية لبث صوت جهير مهيمن مع نطاق ديناميكي أكبر. يمتاز مضخم الصوت الحرمري بتكنولوجيات صوتية متعددة والتي تعمل بشكل وثيق من أجل تقديم صوت مفصل ذي جودة عالية مع مزيد من الفروقات الدقيقة للموسيقى. وتقدم تكنولوجيات صوتية متعددة والتي تعمل بشكل وثيق من أجل تقديم صوت مفصل ذي جودة عالية مع مزيد من الفروقات الدقيقة للموسيقى. وتقدم تكنولوجيات صوتية متعددة والتي تعمل بشكل وثيق من أجل تقديم صوت مفصل ذي جودة عالية مع مزيد من الفروقات الدقيقة تمامًا ما يوحي به اسمها عن طريق التقليل بصورة جذرية من الموضاء ذات المستوى المنخفض التي معمزيد من الفروقات الدق تمامًا ما يوحي به اسمها عن طريق التقليل بصورة جذرية من الضوضاء ذات المستوى المنخفض التي يمكن أن تجعل الصوت مشوشًا لكي تمامًا ما يوحي به اسمها عن طريق التقليل بصورة جذرية من الضوضاء ذات المستوى المنخفض التي يمكن أن تجعل الصوت مشوشًا لكي تمنحك تجربة صوتية عالية الجودة أقرب إلى النية التي تتبادر في ذهن الفنان. في المجمل، تمنح سيارة 60-CX متعة استماع لا مثيل لها منحل وحربة صوتية عالية الجودة أقرب إلى النية التي تتبادر في ذهن الفنان. في المجمل، تمنح سيارة 60-CX متعة استماع لا مثيل لها تمنحك تجربة صوتية عالية الجودة أقرب إلى النية التي تتبادر في ذهن الفنان. في المجمل، مناح سيام در مؤما النظام الصوتي البراد والمجهز باثنتي عمرة مكان جلوسهم. بالإضافة إلى النظام الصوتي القياسي والمجهز بثمان سماعات، يتوفر أيضًا النظام الصوتي. الرائد والمجهز باثنتي عشرة سماءة (انظر صفحة 23).

A supremely quiet cabin is the essential backdrop to top quality in-car audio. CX-60's rigid body structure helps achieve that, suppressing intrusion of unwanted noise and vibration through extensive sound insulation and NVH measures. With this as its foundation, our unique Mazda Harmonic Acoustics audio initiative creates a breathtaking audio experience for everybody in the vehicle. Innovative cabin design allowed large 4.8-litre woofer enclosures in the front side cowls to pump out more authoritative bass with greater dynamic range. The exclusive amplifier features multiple audiophile technologies working synergistically to deliver detailed, high quality sound with more of the subtle nuances of music. And Master Sound Revive Noise Reduction (MSR NR), making its debut in a car audio system, does exactly what the name says by drastically reducing the low-level noise that can muddy sound to bring you a high quality audio experience closer to the artist's intention. In total, CX-60 provides unprecedented listening pleasure to everybody no matter where they are seated. In addition to the standard eight-speaker audio system, a Bose<sup>®</sup> premium sound system with twelve speakers is also available (see page 23).

تم تطوير النظام الصوتي لسيارة CX-60 بصورة مشتركة مع ®Bose، إذ يمتاز بوجود ١٢ سماعة من أجل الحصوّل على صوت قوى وأكثر وضوحًا. يوفر نظام Centerpoint2 المحيطي المتميز حضورًا صوتيًا مركَّزًا بشكل رائع وثلاثي الأبعاد حتى من مصادر الستيريو، في حين تراقب تكنولوجيا AUDIOPILOT2 مستويات الضوضاء المحيطة وتقوم بضبط مستوى الصوت تلقائيًا.