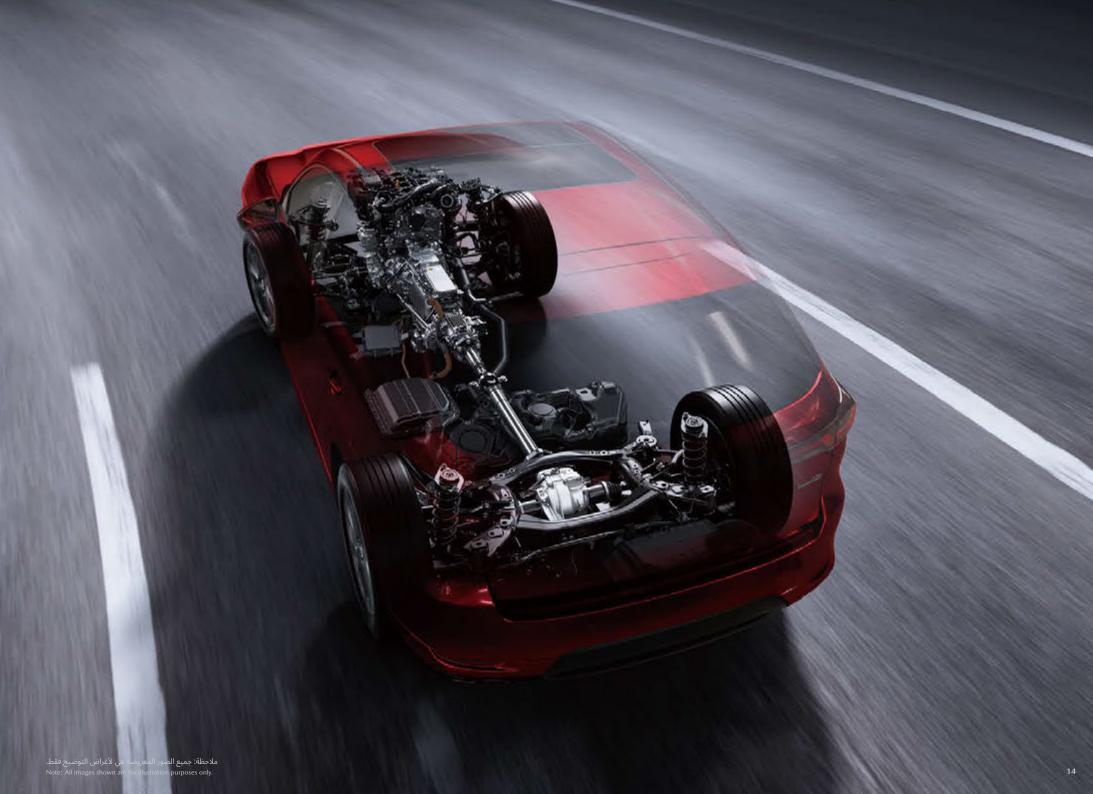

### منصة جديدة كليًا قابلة للتدرج بفضل المحرك الطولي

ببساطة، مازدا هو ذلك الاسم الذي يعني متعة القيادة. بفضّل الشعور التام بوحدة الحال مع السيارة، كما لو أنها امتدادًا لك. نطلق على هذا فلسفة ibma-ittai إذ تعد السمة المميزة لمركباتنا، وستدركه على الوجه الأكمل في سيارة 60-CX. تم تصميم المحرك ذو الست اسطوانات بخط مستقيم إلى جانب تنسيق المحرك-الأمامي/دفع بالعجلات الخلفية (FR) الخاص بسيارة 20-CX ليمنح تجاوبًا يحمل في ثناياه الإثارة والذي يعد صديقًا للبيئة أيضًا، حيث يعد الظهور الأول للإصدار الطولي لمنصة (FR) الخاص بسيارة 20-CX ليمنح تجاوبًا يحمل في ثناياه الإثارة والذي يعد صديقًا للبيئة أيضًا، حيث يعد الظهور الأول للإصدار الطولي لمنصة FR) الخاص بسيارة 20-CX ليمنح تجاوبًا يحمل مع ثناياه الإثارة والذي يعد صديقًا للبيئة أيضًا، حيث يعد الظهور الأول للإصدار الطولي لمنصة FR) الخاص بسيارة 20-CX مع محمد الذي يعد صديقًا للبيئة أيضًا، حيث يعد الظهور الأول للإصدار الطولي لمنصة Accito Multi-Solution Scalable مع ثناياه الإثارة والذي يعد صديقًا للبيئة أيضًا، حيث يعد الظهور الأول للإصدار الطولي لمنصة FR). Acchitecture المويد بالكهرباء المتنوعة مثل النظام الهجين المعتدل Hybrid الخاص بنا. تم توجيه التصميم من خلال المفهوم الفريد تكنولوجيات التزويد بالكهرباء المتنوعة مثل النظام الهجين المعتدل Hybrid الخاص بنا. تم توجيه التصميم من خلال المفهوم الفريد تكنولوجيات التزويد بالكهرباء المتنوعة مثل النظام الهجين المعتدل Hybrid الخاص بنا. تم توجيه التصميم من خلال المفهوم الفريد على التوازن أثناء الحركة من أجل منحك سيطرة كاملة على القدرات الكبيرة التي يتسم بها المحرك الخاص بنا والذي تم تطويره حديثًا. بحيث على التوازن أثناء الحركة من أجل منحك سيطرة كاملة على القدرات الكبيرة التي يمنحها التحكم بقوى الجاذبية ضمن حالات القيادة يتيح لك الحفاظ بكل يسر على وضعية مريحة ومتزنة حتى عند شعورك بالمتعة الذي يمنحها الحكم بقوى الجاذبية ضمن حالات القيادة المختلفة.

#### ALL-NEW SCALABLE PLATFORM WITH LONGITUDINAL ENGINE

Put simply, Mazda is a name that means driving pleasure. With feeling completely at one with the car, as if it's an extension of you. We call that feeling *Jinba-ittai*. It's the hallmark of all our vehicles, and you'll find it in full measure in CX-60. Engineered to give exhilarating response that is also friendly to the environment, CX-60's in-line six-cylinder engine and front-engine rear-wheel-drive (FR) layout is the debut of the longitudinal version of our Skyactiv Multi-Solution Scalable Architecture platform. This all-new platform accommodates both four- and six-cylinder longitudinal engines of any capacity, as well as diverse electrification technologies such as our M Hybrid mild hybrid system. Design was directed by our unique Skyactiv-Vehicle Architecture concept, assuring that CX-60 works with the human body's inherent ability to maintain balance while in motion to place you in full command of the greater power of our newly developed engine. So you can comfortably maintain a relaxed, well-balanced posture even as you experience the pleasure of controlling G forces in various driving situations.

#### النظام i-ACTIV AWD

يتيح التوزيع الطولي لمنظومة القدرة الخاصة بسيارة CX-60 لنظام i-Activ AWD بتقديم أفضل ما يمكن من: خصائص الانعطاف المتعادلة لنظام الدفع بالعجلات الخلفية مقترنًا بالثبات الباعث على الاطمئنان للدفع بكل العجلات. يقوم نظام الدفع بكل العجلات AWD الذي يعمل على الدوام بتزويد الطاقة للعجلات الخلفية بصورة أساسية من أجل الحصول على انقياد متفوق الذي يقترن بالبنية FR الكلاسيكية الخاصة بالسيارات الرياضية، بل ويقوم كذلك بمراقبة ظروف القيادة باستمرار من أجل توجيه الطاقة مباشرة وعلى نحو ديناميكي لأي من العجلات الأربع حسبما تقتضيه الضرورة. والمحصلة هي تحقيق مستوى جديد من السرعة العالية والثبات عند القيادة بخط مستقيم على الطرق السريعة، إلى جانب انقياد يبعث على الإثارة على الطرق المتعرجة بالإضافة إلى عملية جر متزنة على نحو موثوق فوق الأسطح الزلقة أو التي تغطيها الثلوج. إذ يعد انقياد يبعث على الإثارة على الطرق المتعرجة بالإضافة إلى عملية جر متزنة على نحو موثوق فوق الأسطح الزلقة أو التي تغطيها الثلوج. إذ يعد هذا الجوهر الحقيقي لفلسفة أو التعربة بالإضافة إلى عملية جر متزنة على نحو موثوق فوق الأسطح الزلقة أو التي تغطيها الثلوج. إذ يعد

#### i-ACTIV AWD

CX-60's longitudinal powertrain layout allows i-Activ AWD to give you the best of both worlds: the neutral cornering characteristics of a rear-wheel-drive system combined with the reassuring stability of all-wheel drive. This full-time AWD system primarily delivers power to the rear wheels for the superior handling associated with the sports car's classic FR configuration, yet continuously monitors driving conditions to dynamically direct power to any of the four wheels as necessary. The result is a new level of high-speed, straight-line stability on highways, inspiring handling on winding roads, and reliably stable traction on snow or slippery surfaces. It's truly the essence of *Jinba-ittai* driving.