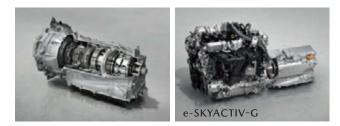

أولها هو محرك البنزين e-Skyactiv G المطور حديثًا سعة ٣,٣ لترًا ذو الست اسطوانات بخط مستقيم مع شاحن توربيني يمنحك أداء قيادة مطوّر بدرجة كبيرة. تم تطويره آخذين بالاعتبار المفهوم «تحديد الحجم المثالي» والذي يدعو إلى تحسين السعة لتحقيق أقصى قدر من المكتسبات فيما يتعلق بالحصول على كفاءة في القدرة والوقود وذلك بفضل بنية مبسّطة على نحو ينم على المهارة، فلهذه الوحدة المجهزة بست اسطوانات بخط مستقيم وزنَّ مشابه للمحرك ذو الأربع اسطوانات، والذي يساهم بدوره في الوصول إلى استفادة ناجعة للمساحة بالإضافة إلى أداء توجيه محسّن.

First is the newly developed petrol e-Skyactiv G 3.3-litre turbocharged in-line six-cylinder engine offering dramatically improved driving performance. Developed under a 'right-sizing' concept which calls for optimizing displacement to maximize gains in fuel and power efficiency, and thanks to cleverly simplified structure, this straight-six unit has weight comparable to a four-cylinder engine, contributing to efficient space utility and improved handling performance.

A second engine choice is the in-line four-cylinder petrol Skyactiv G. This high-efficiency 2.5-litre direct-injection petrol engine benefits from Mazda's uniquely innovative technology to deliver stirring response along with excellent fuel economy, providing a genuinely satisfying drive even when quick acceleration is required such as during overtaking or pulling away from a standstill. All powerplants are mated with an eight-speed automatic transmission featuring a clutch instead of a torque converter. This results in a more direct transfer of the engine and motor's torque to provide fast, positive shifting similar to a manual gearbox, more perfectly embodying Mazda's *Jinba-ittai* driving philosophy.