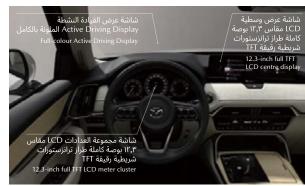

### واجهة التفاعل بين الإنسان والآلة (HMI)

قابلية رؤية محسنة بالإضافة إلى سهولة القراءة بمجرد النظر: هذا ما تمنحك إياه واجهة التفاعل HMI الجديدة لسيارة CX-60. تمتاز كل من مجموعة العدادات الكبيرة وشاشة العرض الوسطية بشاشات LCD مقاس ١٢,٣ بوصة طراز ترانزستورات شريطية رقيقة TFT\* لتوفر تباين أكبر بالإضافة إلى وضوح أفضل. يتم عرض معلومات السيارة الأساسية في مجموعة العدادات أمامك مباشرة في حين أن شاشة عرض القيادة النشطة Active Driving Display الموجودة على الزجاج الأمامي تضع معلومات متغيرة بأولوية عالية بصّورة مستمرة بالقرب من

#### HUMAN-MACHINE INTERFACE (HMI)

Enhanced visibility and at-a-glance readability: that's what CX-60's new HMI gives you. Both the large meter cluster and the centre display feature 12.3-inch TFT LCD screens\* to provide greater contrast and better legibility. Essential vehicle information is shown in the meter cluster just in front of you while the Active Driving Display on the windscreen puts constantly changing high-priority information close to your line of sight. Information related to entertainment and convenience is provided in the centre display mounted high on the dashboard.

\*Sizes of meter cluster and centre display vary by country and model grade. Please consult your Mazda dealer for exact information.

يرجى استشارة وكيل مازدا لديك بخصوص المعلومات الدقيقة حول جدول تقديم الموديلات المعروضة في هذا الكتالوج والتفاصيل الخاصة بمواصفاتها.