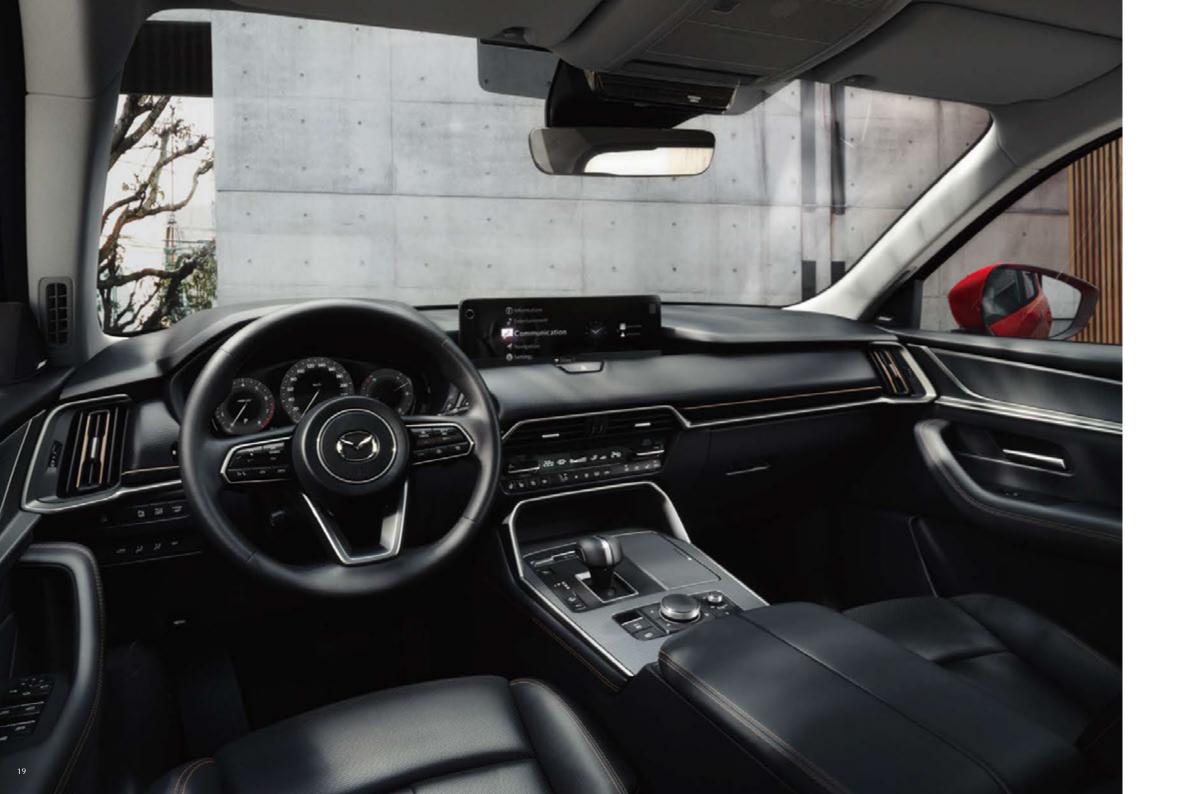

### واجهة التفاعل بين الإنسان والآلة (HMI)

قابلية رؤية محسنة بالإضافة إلى سهولة القراءة بمجرد النظر: هذا ما تمنحك إياه واجهة التفاعل HMI الجديدة لسيارة CX-60. تمتاز كل من مجموعة العدادات الكبيرة وشاشة العرض الوسطية بشاشات LCD مقاس ١٢,٣ بوصة طراز ترانزستورات شريطية رقيقة TFT\* لتوفر تباين أكبر بالإضافة إلى وضوح أفضل. يتم عرض معلومات السيارة الأساسية في مجموعة العدادات أمامك مباشرة في حين أن شاشة عرض القيادة النشطة Active Driving Display الموجودة على الزجاج الأمامي تضع معلومات متغيرة بأولوية عالية بصّورة مستمرة بالقرب من

#### HUMAN-MACHINE INTERFACE (HMI)

Enhanced visibility and at-a-glance readability: that's what CX-60's new HMI gives you. Both the large meter cluster and the centre display feature 12.3-inch TFT LCD screens\* to provide greater contrast and better legibility. Essential vehicle information is shown in the meter cluster just in front of you while the Active Driving Display on the windscreen puts constantly changing high-priority information close to your line of sight. Information related to entertainment and convenience is provided in the centre display mounted high on the dashboard.

\*Sizes of meter cluster and centre display vary by country and model grade. Please consult your Mazda dealer for exact information.

يرجى استشارة وكيل مازدا لديك بخصوص المعلومات الدقيقة حول جدول تقديم الموديلات المعروضة في هذا الكتالوج والتفاصيل الخاصة بمواصفاتها.